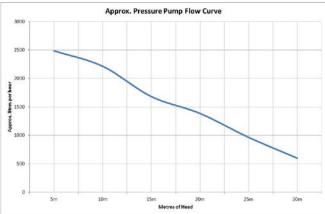

## **SPECIFICATIONS**

2,580 litres per hour (43 litres/minute) at 100 kPa Pressure up to 370 kPa (54 psi) 800 watt motor 230v/50 Hz 25mm (1" BSP) inlet and Outlet Maximum Head 40 metres Maximum depth 8 metres 1.2 metre cable with plug. Weight 7.4 kgs