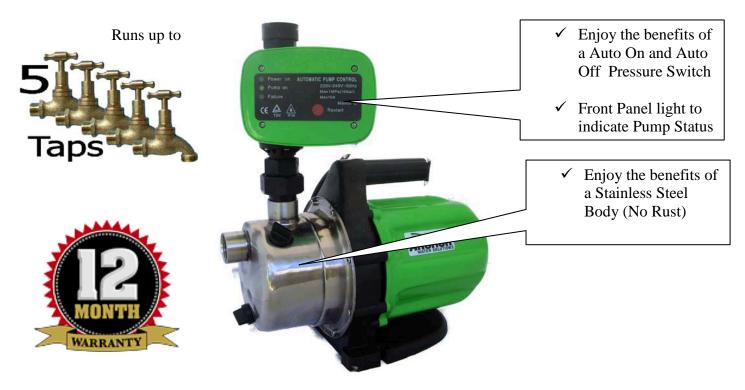

## STAINLESS STEEL ELECTONIC WATER TANK PUMP

## **COMMON APPLICATIONS**

Domestic water supply system for up to 5 taps at 8 LPM (litres per minute) Self-Priming, Starts automatically when a tap is turned on Operates constantly from low flow to full flow Stop automatically when last tap is turned off Run dry protection Corrosion resistant Stainless steel construction

## **SPECIFICATIONS**

2,580 litres per hour (43 litres/minute) at 100 kPa Pressure up to 370 kPa (54 psi) 800 watt motor 230v/50 Hz 25mm (1" BSP) inlet and Outlet Maximum Head 40 metres Maximum depth 8 metres 1.2 metre cable with plug. Weight 7.4 kgs